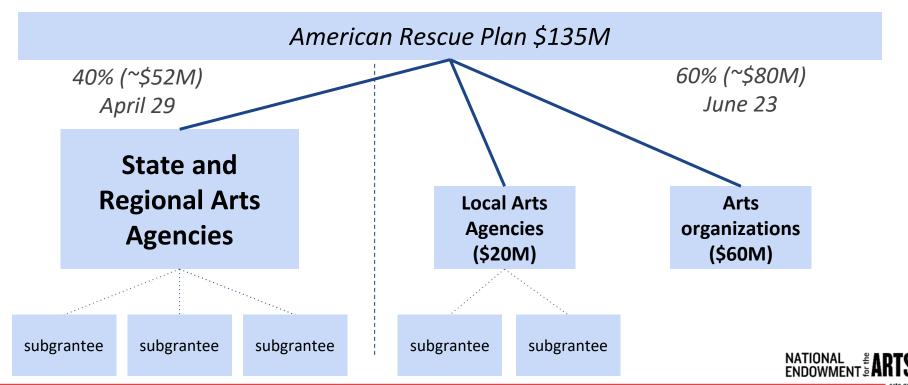

### **ARP Structure**

**GOAL #1**: Distribute relief as quickly as possible to the field

GOAL #2: Expand access to funds for underserved communities

# Equity at each phase of funding lifecycle

# PROGRAM STRUCTURE

- Wide eligibility
- Greater flexibility
- Local focus